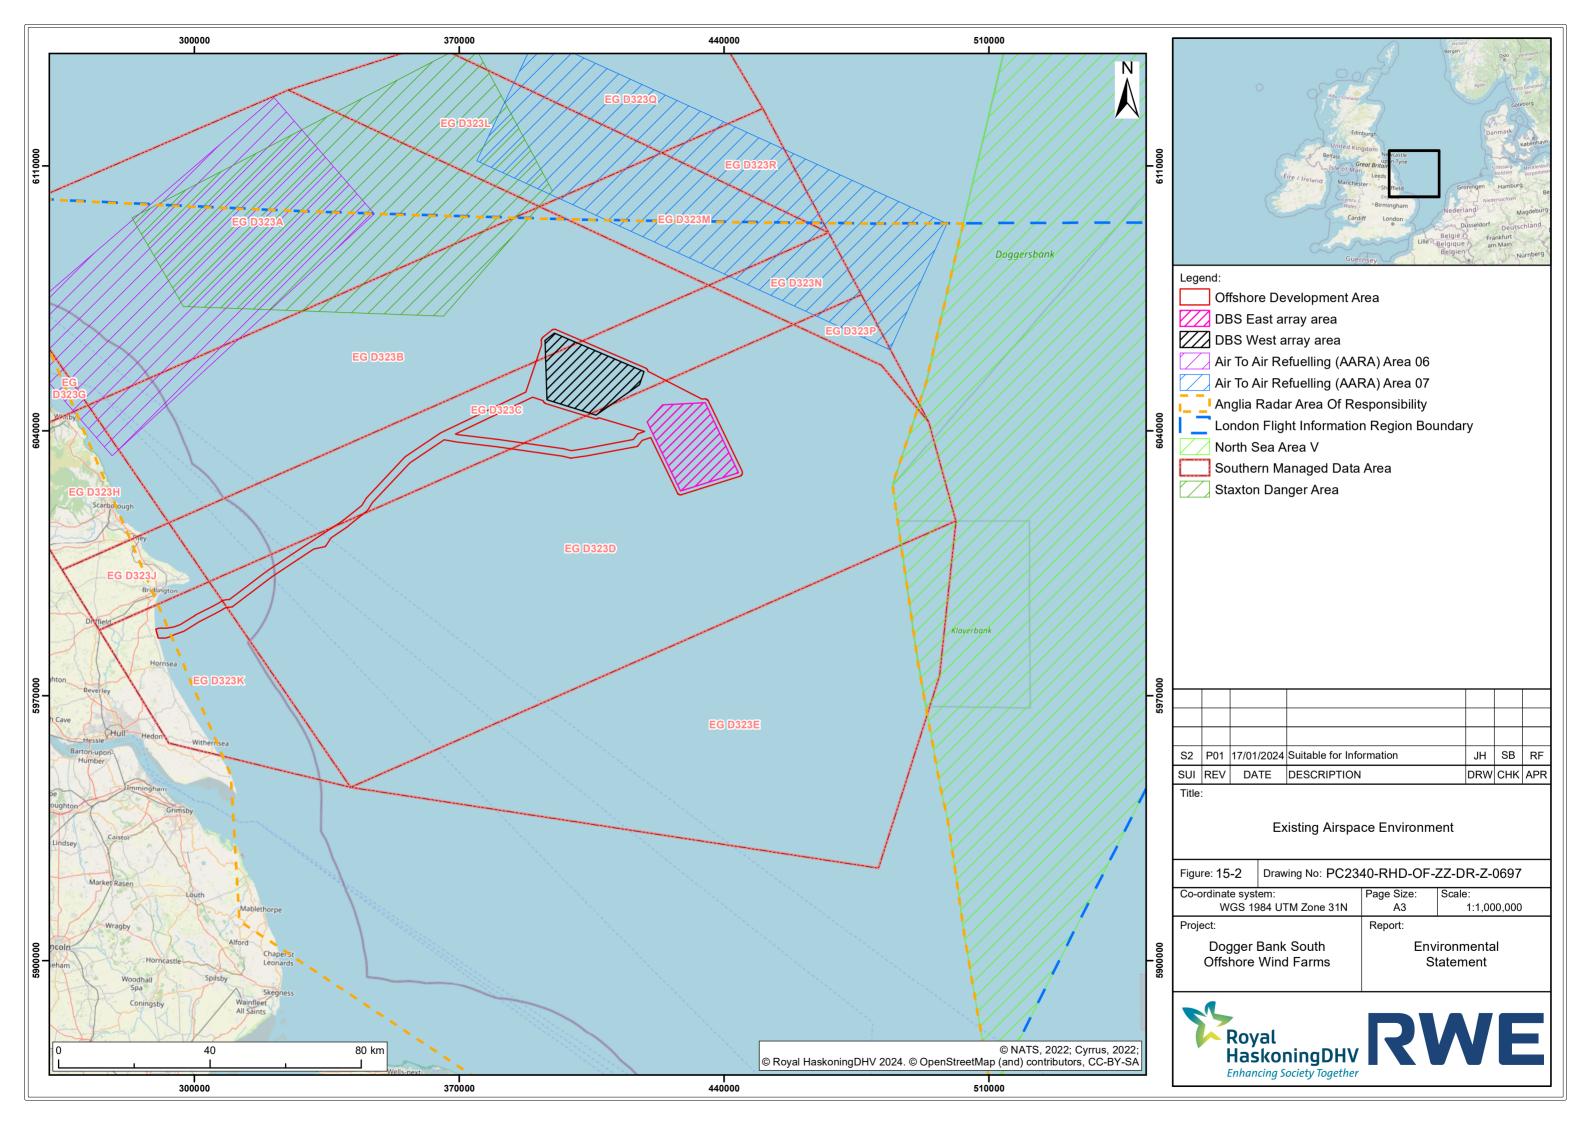

## Dogger Bank South Offshore Wind Farms

**Environmental Statement** 

Volume 7

**Chapter 15 - Aviation and Radar** 

Figure 15-1 to Figure 15-3

**June 2024** 

**Application Reference: 7.15.1** 

APFP Regulation: 5(2)(a)