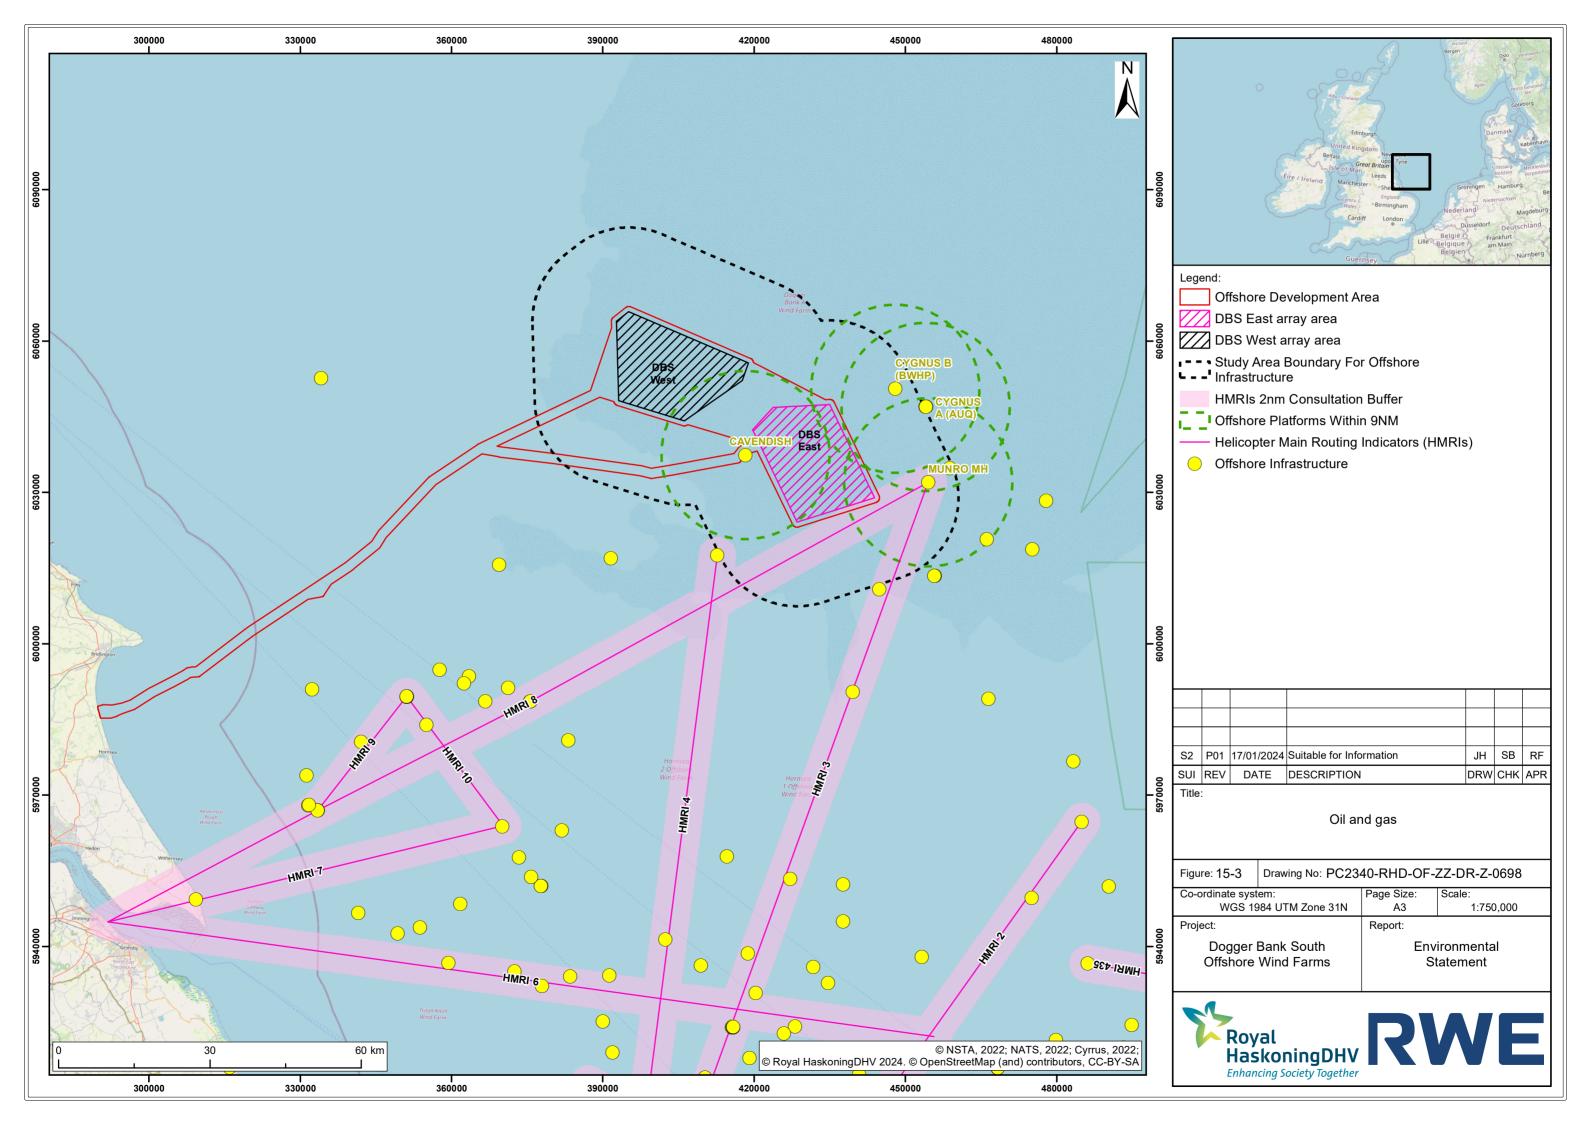

## Dogger Bank South Offshore Wind Farms

**Environmental Statement** 

Volume 7

**Chapter 15 - Aviation and Radar** 

Figure 15-1 to Figure 15-3

**June 2024** 

**Application Reference: 7.15.1** 

APFP Regulation: 5(2)(a)