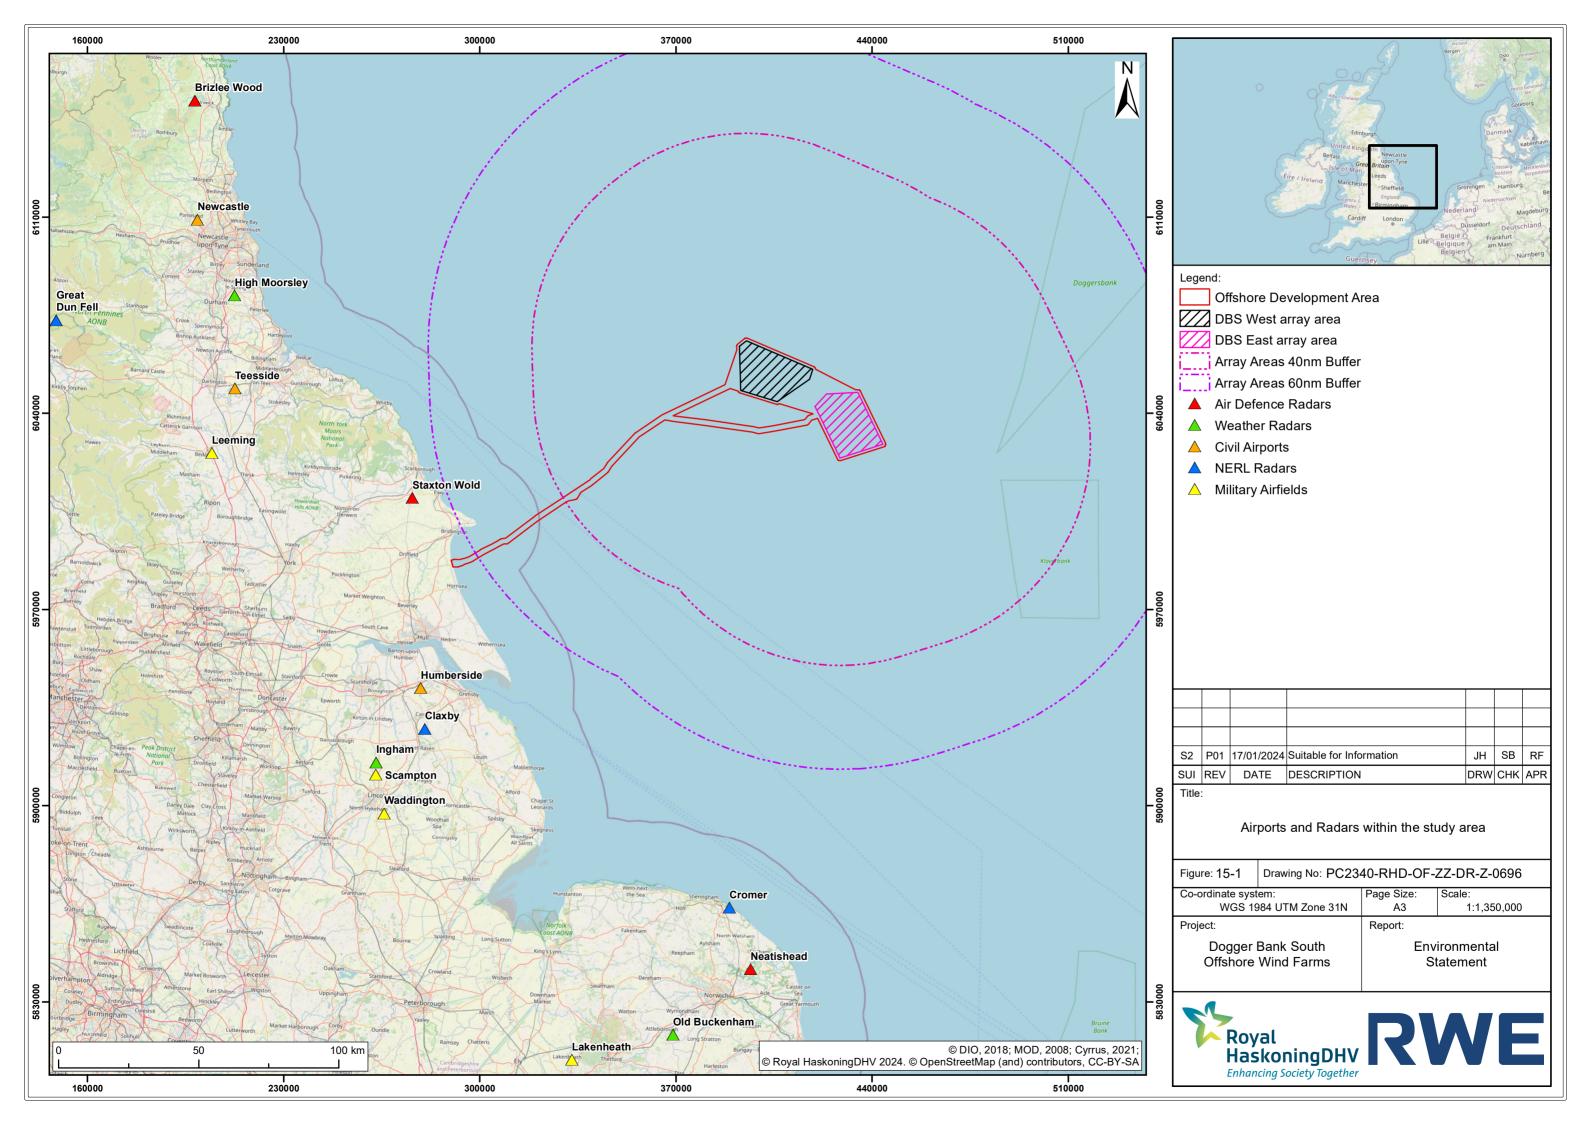

## Dogger Bank South Offshore Wind Farms

**Environmental Statement** 

Volume 7

**Chapter 15 - Aviation and Radar** 

Figure 15-1 to Figure 15-3

**June 2024** 

**Application Reference: 7.15.1** 

APFP Regulation: 5(2)(a)